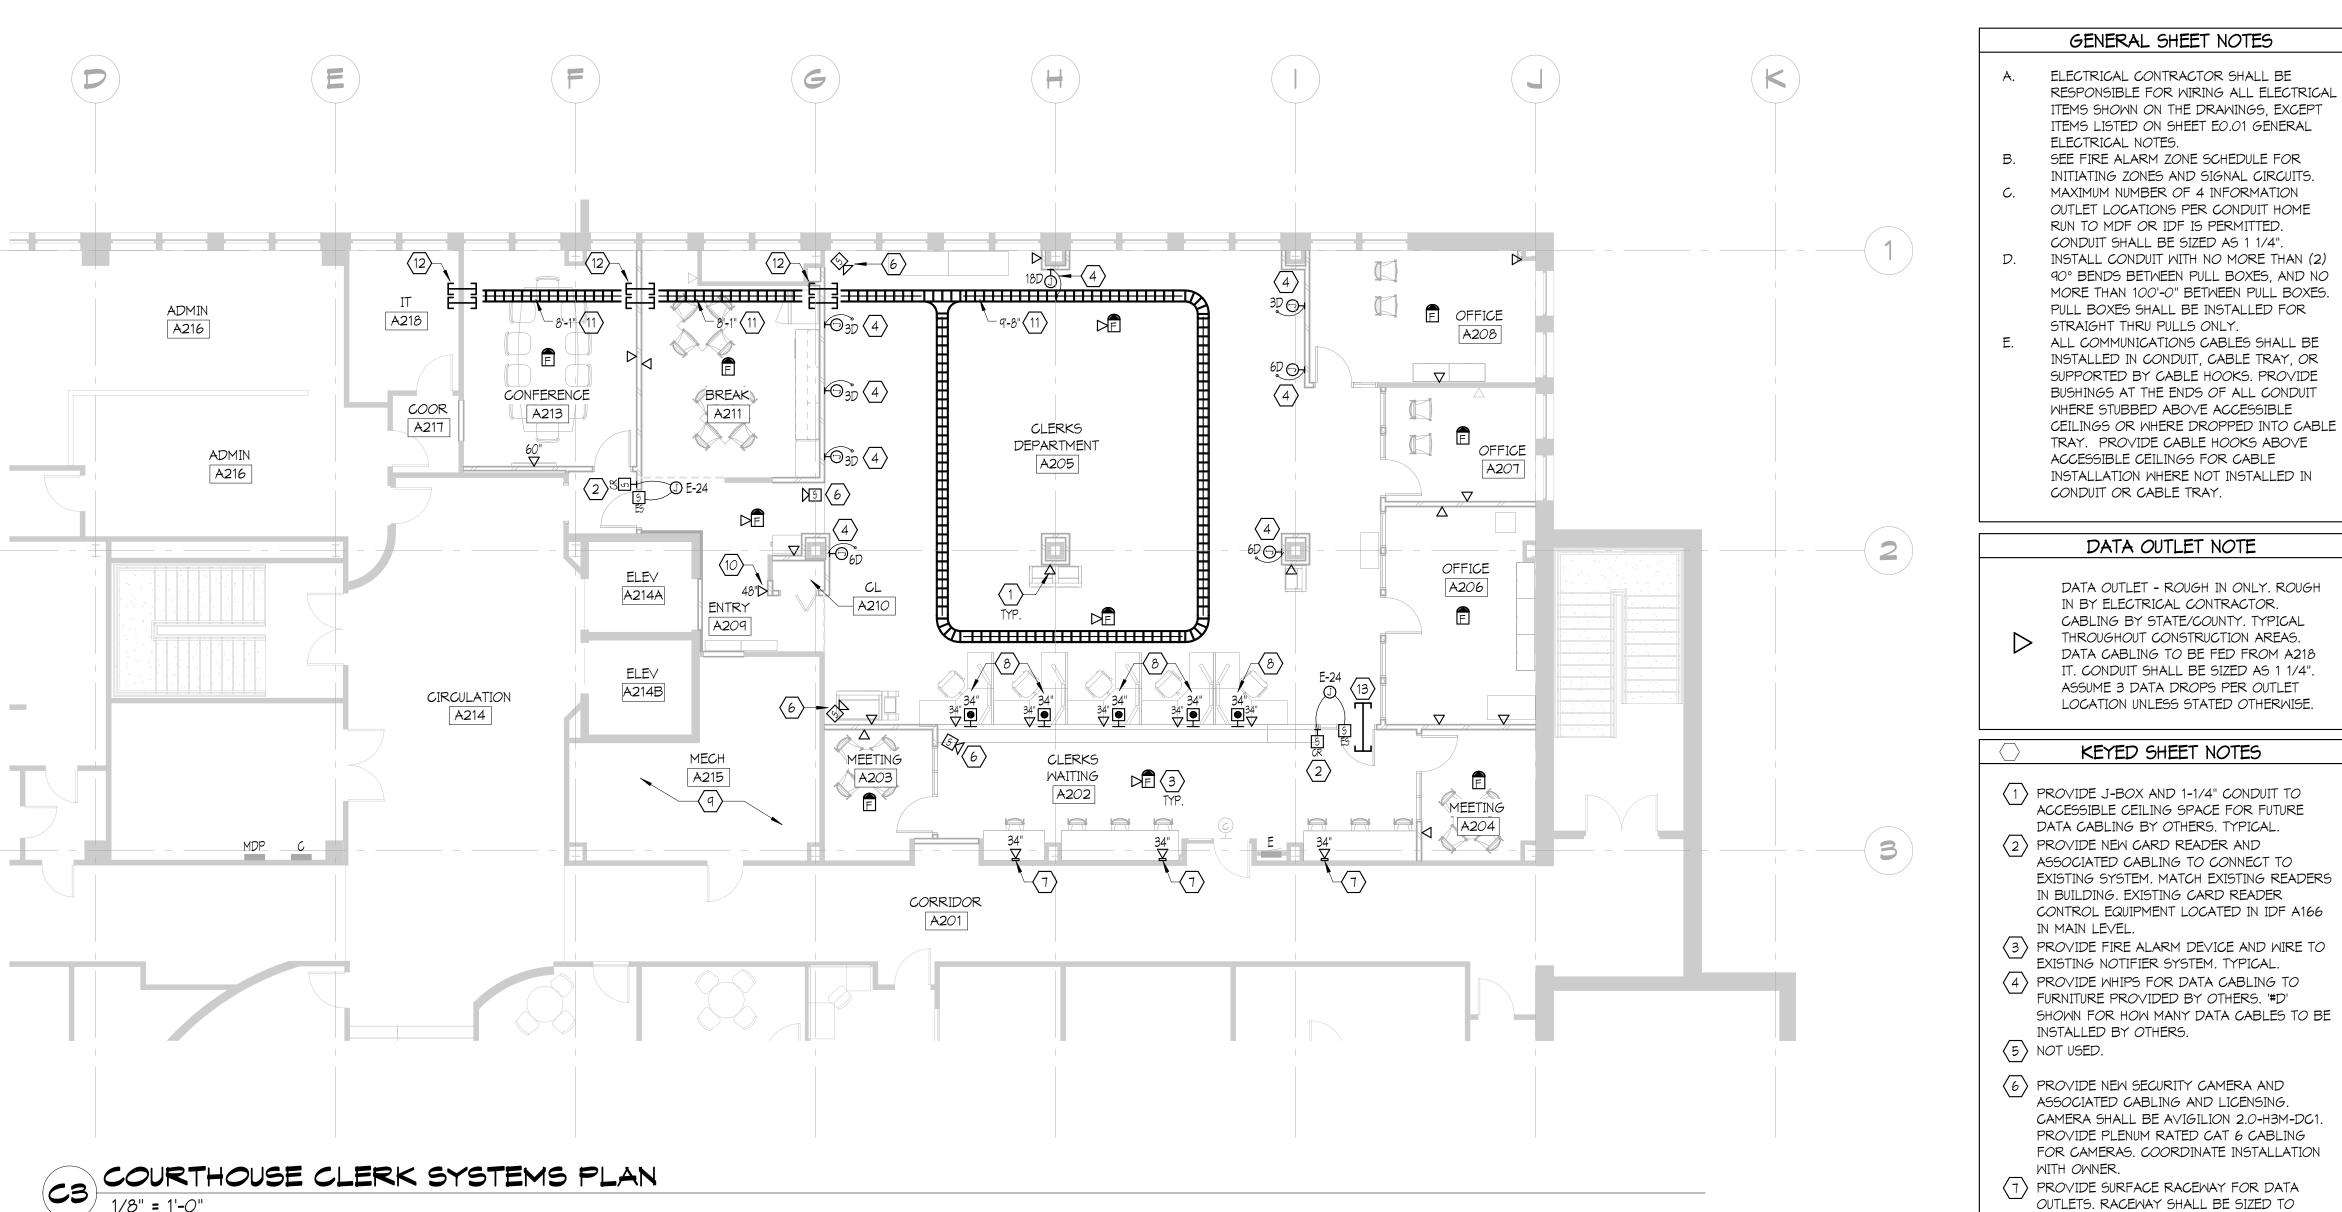

woldae.com | 847 241 6100

**Courthouse Second** Floor Clerks Renovations 400 West Fourth Street Davenport, Iowa

8

ACCOMMODATE (4) CAT 6 CABLES.  $\langle s \rangle$  WIRELESS DURESS DEVICE BY OTHERS AND IS SHOWN FOR REFERENCE ONLY. (9) ROUTE NEW LOW VOLTAGE CABLING TO

LOCATION.

SHOWN.

AVOID ROOM A215 MECH. EXISTING LOW VOLTAGE CABLING IN ROOM TO BE

 $\langle 11 \rangle$  PROVIDE 12" X 4" WIRE MESH CABLE TRAY. COORDINATE WITH MECHANICAL TO AVOID EXISTING DUCTWORK. MOUNT AT HEIGHT

 $\langle 12 \rangle$  PROVIDE (2) 3" SLEEVES THROUGH WALL FOR DATA CABLING BY OWNER.  $\langle \overline{13} \rangle$  provide 3" sleeve for low voltage CABLING. COORDINATE HEIGHT WITH

FOR MORE INFORMATION.

REROUTED OUTSIDE OF ROOM. PROVIDE OR EXTEND EXISTING CABLING AS REQUIRED. (10) RELOCATE EXISTING TIME CLOCK TO THIS

ARCHITECT. SEE DETAIL 'B1' ON SHEET E4.0

I

Scott County 600 West Fourth Street Davenport, Iowa